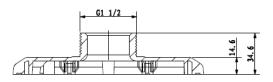

#### **Dimensions (mm)**

### **Specifications**

| Model                 | PFA101                           |
|-----------------------|----------------------------------|
| General               |                                  |
| Material              | Aluminum                         |
| Dimension (W x H x D) | φ159mm x 35mm                    |
| Pipe Thread           | G1 <sub>1</sub> / 2"             |
| Operating Temperature | -40°C ~60°C                      |
| Humidity              | 0~90% RH                         |
| Load Bearing          | N/A                              |
| Weight                | 0.24Kg                           |
| Applicable Model      | Please see "Accessory Selection" |