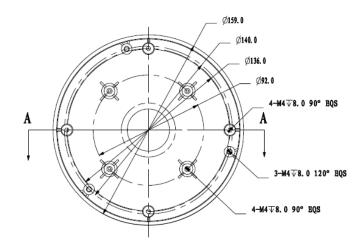

*

- Material: Aluminum
- Mount Adapter
- Neat & Integrated design

### **Specifications**

| Model                 | PFA101                           |
|-----------------------|----------------------------------|
| General               |                                  |
| Material              | Aluminum                         |
| Dimension (W x H x D) | φ159mm x 35mm                    |
| Pipe Thread           | G1 <sub>1</sub> / 2"             |
| Operating Temperature | -40°C ~60°C                      |
| Humidity              | 0~90% RH                         |
| Load Bearing          | N/A                              |
| Weight                | 0.24Kg                           |
| Applicable Model      | Please see "Accessory Selection" |

# PFA101

#### **Dimensions (mm)**





## Application



©2015 ADT LLC dba ADT Security Services. All rights reserved.

This material is for internal company use only.