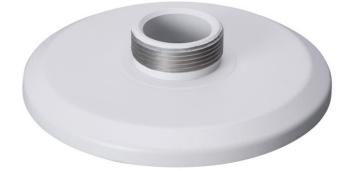

# **PFA101**

## Mount Adapter

#### **Features**

- Material: Aluminum
- Mount Adapter
- Neat & Integrated design

### **Specifications**

| Model                 | PFA101                           |
|-----------------------|----------------------------------|
| General               |                                  |
| Material              | Aluminum                         |
| Dimension (W x H x D) | φ159mm x 35mm                    |
| Pipe Thread           | G1 <sub>1</sub> / 2"             |
| Operating Temperature | -40°C ~60°C                      |
| Humidity              | 0~90% RH                         |
| Load Bearing          | N/A                              |
| Weight                | 0.24Kg                           |
| Applicable Model      | Please see "Accessory Selection" |